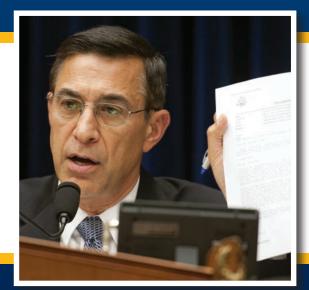

# Orange County Needs Mimi Walters In Congress

"Mimi Walters is exactly the kind of conservative leader we need in Congress. She's tough, tenacious and she won't back down when it comes to fighting for our values." U.S. Representative Darrell Issa